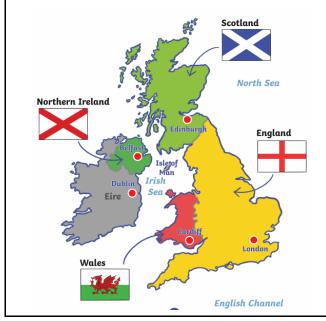

## The United Kingdom

There are four countries in the United Kingdom. England, Scotland, Wales and Northern Ireland. Each country has its own capital city.

| Key Knowledge |                                                                                           |  |  |  |  |
|---------------|-------------------------------------------------------------------------------------------|--|--|--|--|
| Р             | Some general knowledge children might have:                                               |  |  |  |  |
| r             | Cambinatoria in Fueland                                                                   |  |  |  |  |
| e             | Gamlingay is in England.                                                                  |  |  |  |  |
| e             | The capital city of England is London.                                                    |  |  |  |  |
| ď             | The capital city of England is London.                                                    |  |  |  |  |
| i             |                                                                                           |  |  |  |  |
| n             |                                                                                           |  |  |  |  |
| 9             |                                                                                           |  |  |  |  |
|               | The official flag is the Union Flag, nicknamed                                            |  |  |  |  |
|               | the Union Jack. It was designed to include the English, Scottish, Welsh and Northern      |  |  |  |  |
|               | Irish flags.                                                                              |  |  |  |  |
|               |                                                                                           |  |  |  |  |
|               |                                                                                           |  |  |  |  |
|               |                                                                                           |  |  |  |  |
|               |                                                                                           |  |  |  |  |
|               |                                                                                           |  |  |  |  |
|               | Population of the UK is around 64 million.                                                |  |  |  |  |
|               | England has the largest population.                                                       |  |  |  |  |
|               | The currency in the UK is the pound sterling.                                             |  |  |  |  |
| C             | The English Channel lies between France and                                               |  |  |  |  |
| u<br>r        | the UK.                                                                                   |  |  |  |  |
| r<br>e        | The North Sea lies to the East of the UK and the Irish Sea lies between Ireland and Great |  |  |  |  |
| n<br>+        | Britain.                                                                                  |  |  |  |  |
| Т             | north                                                                                     |  |  |  |  |
|               |                                                                                           |  |  |  |  |
|               |                                                                                           |  |  |  |  |
|               | west                                                                                      |  |  |  |  |
|               |                                                                                           |  |  |  |  |
|               |                                                                                           |  |  |  |  |
|               | south                                                                                     |  |  |  |  |
|               | There are four main point on a compass.                                                   |  |  |  |  |
|               | North, South, East and West.<br>Never Eat Shredded Wheat.                                 |  |  |  |  |
|               | Never cat Stireaged wheat.                                                                |  |  |  |  |
|               |                                                                                           |  |  |  |  |

| Countries           |                                                                                                                                                                                                                                                                                                                                                                                                                                                                                                                                                                                                                                                                                                                                                                                                                                                                                                                                                                                                                                                                                                                                                                                                                                                                                                                                                                                                                                                                                                                                                                                                                                                                                                                                                                                                                                                                                                                                                                                                                                                                                                                               |                 |          |  |  |
|---------------------|-------------------------------------------------------------------------------------------------------------------------------------------------------------------------------------------------------------------------------------------------------------------------------------------------------------------------------------------------------------------------------------------------------------------------------------------------------------------------------------------------------------------------------------------------------------------------------------------------------------------------------------------------------------------------------------------------------------------------------------------------------------------------------------------------------------------------------------------------------------------------------------------------------------------------------------------------------------------------------------------------------------------------------------------------------------------------------------------------------------------------------------------------------------------------------------------------------------------------------------------------------------------------------------------------------------------------------------------------------------------------------------------------------------------------------------------------------------------------------------------------------------------------------------------------------------------------------------------------------------------------------------------------------------------------------------------------------------------------------------------------------------------------------------------------------------------------------------------------------------------------------------------------------------------------------------------------------------------------------------------------------------------------------------------------------------------------------------------------------------------------------|-----------------|----------|--|--|
| Country             | Outline                                                                                                                                                                                                                                                                                                                                                                                                                                                                                                                                                                                                                                                                                                                                                                                                                                                                                                                                                                                                                                                                                                                                                                                                                                                                                                                                                                                                                                                                                                                                                                                                                                                                                                                                                                                                                                                                                                                                                                                                                                                                                                                       | Capital<br>City | Flag     |  |  |
| England             | on or one of the original or of the | London          |          |  |  |
| Wales               |                                                                                                                                                                                                                                                                                                                                                                                                                                                                                                                                                                                                                                                                                                                                                                                                                                                                                                                                                                                                                                                                                                                                                                                                                                                                                                                                                                                                                                                                                                                                                                                                                                                                                                                                                                                                                                                                                                                                                                                                                                                                                                                               | Cardiff         |          |  |  |
| Scotland            |                                                                                                                                                                                                                                                                                                                                                                                                                                                                                                                                                                                                                                                                                                                                                                                                                                                                                                                                                                                                                                                                                                                                                                                                                                                                                                                                                                                                                                                                                                                                                                                                                                                                                                                                                                                                                                                                                                                                                                                                                                                                                                                               | Edinburgh       | <b>X</b> |  |  |
| Northern<br>Ireland |                                                                                                                                                                                                                                                                                                                                                                                                                                                                                                                                                                                                                                                                                                                                                                                                                                                                                                                                                                                                                                                                                                                                                                                                                                                                                                                                                                                                                                                                                                                                                                                                                                                                                                                                                                                                                                                                                                                                                                                                                                                                                                                               | Belfast         | ×        |  |  |